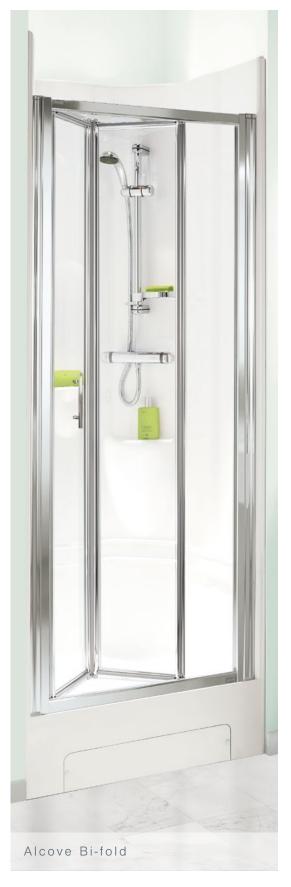

## Sizes and styles for every application

Showerpods can be fitted in both alcoves and corners. There's a range of three sizes for alcoves and for corners you have the choice of a Quadrant or Corner Pod.

### Showerpod styles

Quadrant Pod 880 x 880mm with Sliding Door

Quadrant Pod 980 x 980mm with Sliding Door

Corner Pod 805 x 805mm with Corner Entry Door

Alcove Pod 800 x 805mm with Bi-Fold Door

Alcove Pod 915 x 805mm with Bi-Fold Door

Chrome Cover Caps as featured on our Optima door.

Quick release for easy cleaning.

Polished stainless steel handle.

Built-in shelves provide convenient, easy clean surfaces for shampoo and shower gels.