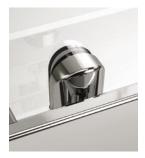

Chrome Cover Caps as featured on our Optima door.

Quick release for easy cleaning.

Polished stainless steel handle.

Built-in shelves provide convenient, easy clean surfaces for shampoo and shower gels.