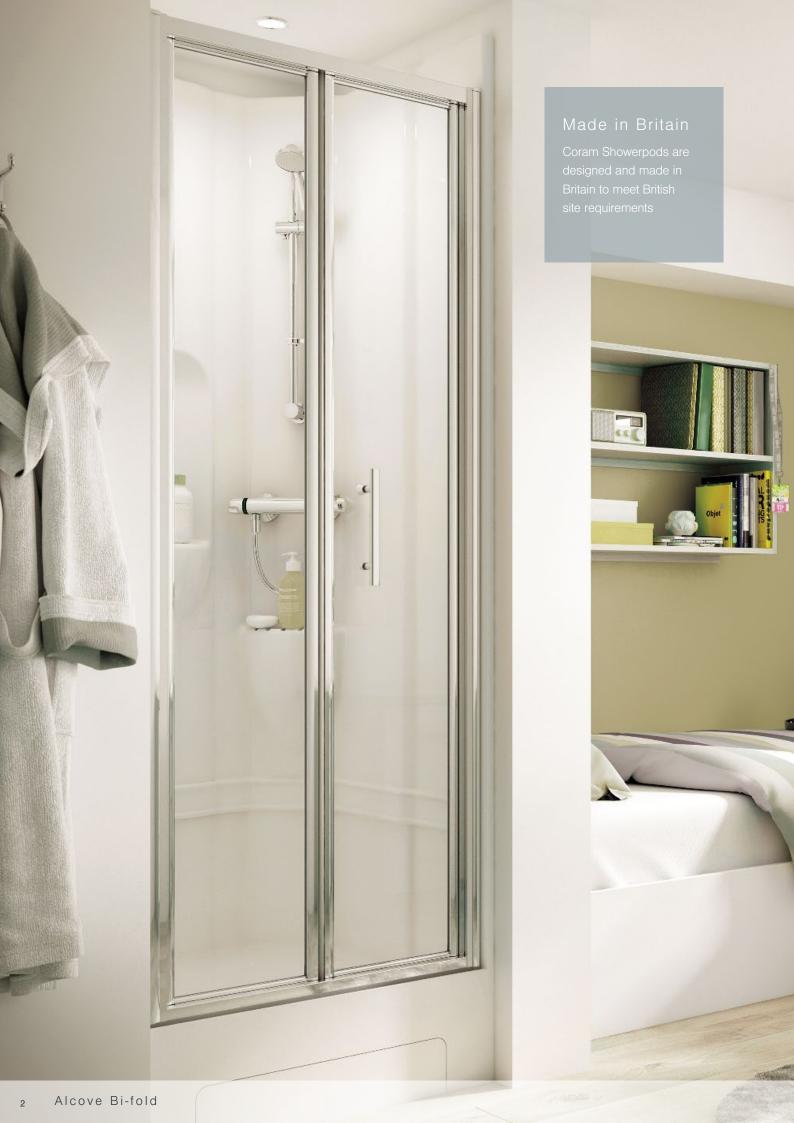

### Showerpod styles

Quadrant Pod 880 x 880mm with Sliding Door

Quadrant Pod 980 x 980mm with Sliding Door

Corner Pod 805 x 805mm with Corner Entry Door

Alcove Pod 800 x 805mm with Bi-Fold Door

Alcove Pod 915 x 805mm with Bi-Fold Door