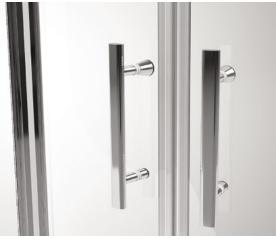

Chrome Cover Caps as featured on our Optima door.

Quick release for easy cleaning.

Polished stainless steel handle.

Built-in shelves provide convenient, easy clean surfaces for shampoo and shower gels.