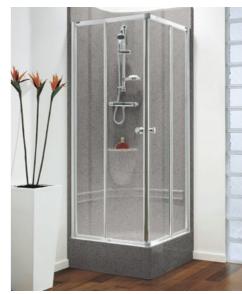

## Sizes and styles for every application

Showerpods can be fitted in both alcoves and corners. There's a range of three sizes for alcoves and for corners you have the choice of a Quadrant or Corner Pod.

### Showerpod styles

Quadrant Pod 880 x 880mm with Sliding Door

Quadrant Pod 980 x 980mm with Sliding Door

Corner Pod 805 x 805mm with Corner Entry Door

Alcove Pod 800 x 805mm with Bi-Fold Door

Alcove Pod 915 x 805mm with Bi-Fold Door