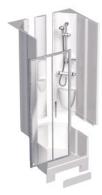

## Sizes and styles for every application

Showerpods can be fitted in both alcoves and corners. There's a range of three sizes for alcoves and for corners you have the choice of a Quadrant or Corner Pod.

### Showerpod styles

Quadrant Pod 880 x 880mm with Sliding Door

Quadrant Pod 980 x 980mm with Sliding Door

Corner Pod 805 x 805mm with Corner Entry Door

Alcove Pod 800 x 805mm with Bi-Fold Door

Alcove Pod 915 x 805mm with Bi-Fold Door