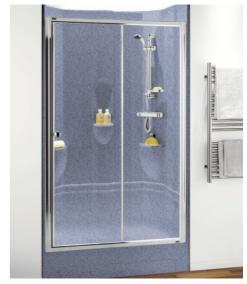

### The ideal, leak free shower enclosure solution.

Coram Showerpods come complete with a shower door, enclosure walls plus a choice of high performance thermostatic showers. You can choose from our range of colours and granite effects, as well as different sizes and styles to create the truly perfect pod for your space.

Chrome Cover Caps as featured on our Optima door.

Quick release for easy cleaning.

Polished stainless steel handle.

Built-in shelves provide convenient, easy clean surfaces for shampoo and shower gels.

### A choice of attractive mixer showers

With every Coram Showerpod you have a choice of top quality thermostatic mixer showers.

The Deluge Optimo thermostatic bar mixer, which incorporates a drencher and hand held shower head, has been designed to give you the best of both worlds. Offering the ultimate balance between excellent performance and the latest designs to suit every bathroom.