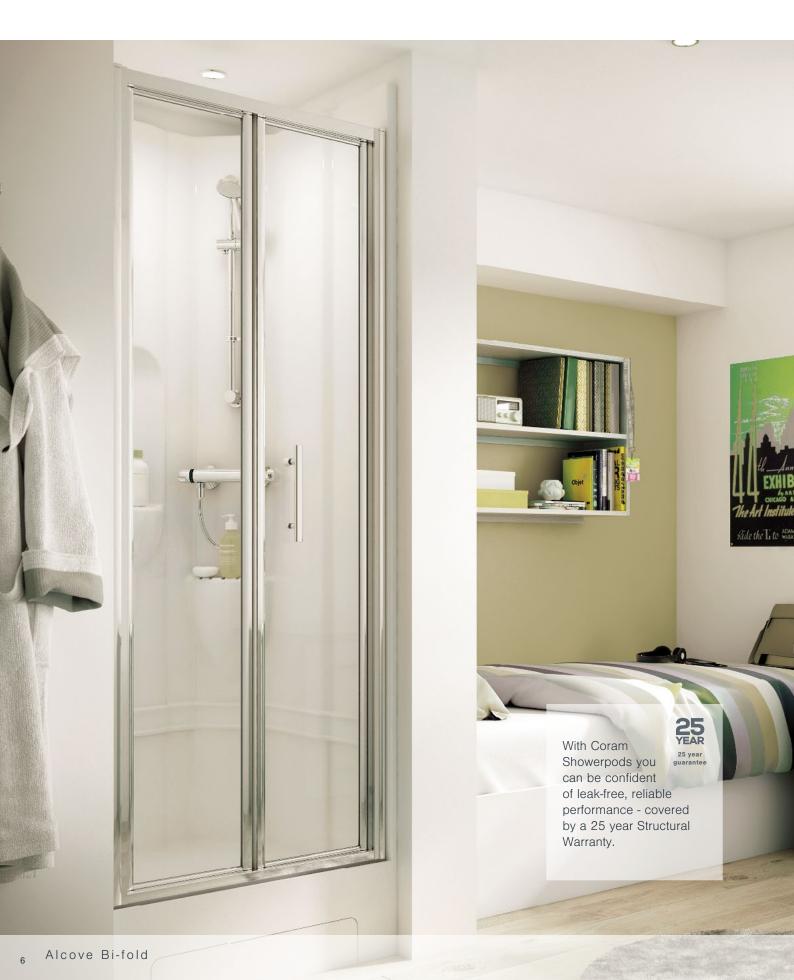

### Showerpod styles

Quadrant Pod 880 x 880mm with Sliding Door

Quadrant Pod 980 x 980mm with Sliding Door

Corner Pod 805 x 805mm with Corner Entry Door

Alcove Pod 800 x 805mm with Bi-Fold Door

Alcove Pod 915 x 805mm with Bi-Fold Door