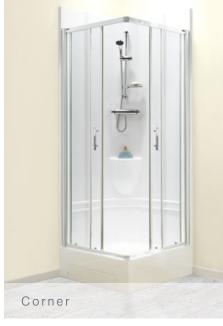

## Sizes and styles for every application

Showerpods can be fitted in both alcoves and corners. There's a range of three sizes for alcoves and for corners you have the choice of a Quadrant or Corner Pod.

### Showerpod styles

Quadrant Pod 880 x 880mm with Sliding Door

Quadrant Pod 980 x 980mm with Sliding Door

Corner Pod 805 x 805mm with Corner Entry Door

Alcove Pod 800 x 805mm with Bi-Fold Door

Alcove Pod 915 x 805mm with Bi-Fold Door