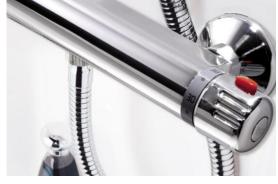

Chrome Cover Caps as featured on our Optima door.

Quick release for easy cleaning.

Polished stainless steel handle.

Built-in shelves provide convenient, easy clean surfaces for shampoo and shower gels.