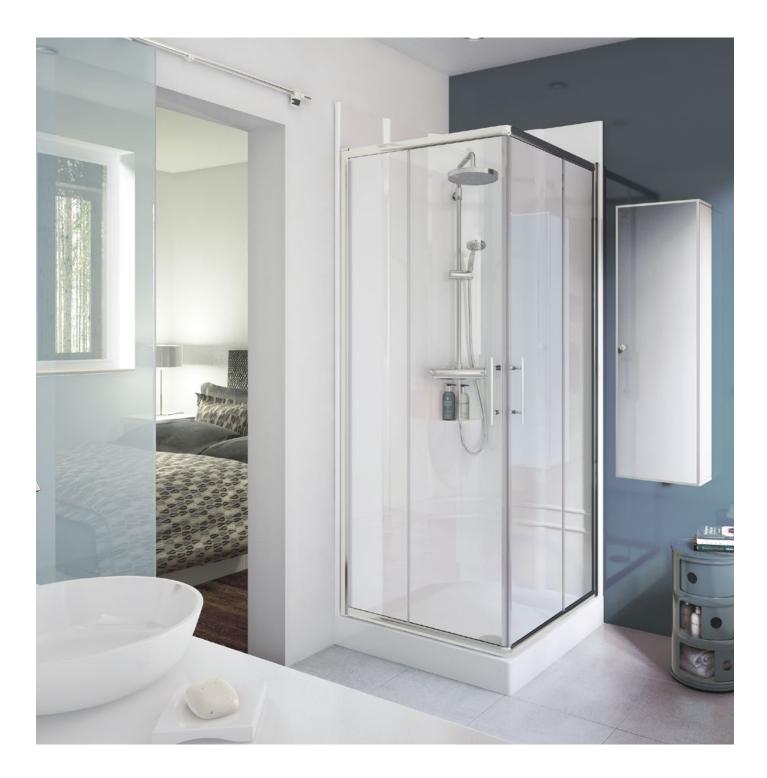

### The ideal, leak free shower enclosure solution.

Coram Showerpods come complete with a shower door, enclosure walls plus a choice of high performance thermostatic showers. You can choose from our range of colours and granite effects, as well as different sizes and styles to create the truly perfect pod for your space.

## Sizes and styles for every application

Showerpods can be fitted in both alcoves and corners. There's a range of three sizes for alcoves and for corners you have the choice of a Quadrant or Corner Pod.

### Showerpod styles

Quadrant Pod 880 x 880mm with Sliding Door

Quadrant Pod 980 x 980mm with Sliding Door

Corner Pod 805 x 805mm with Corner Entry Door

Alcove Pod 800 x 805mm with Bi-Fold Door

Alcove Pod 915 x 805mm with Bi-Fold Door