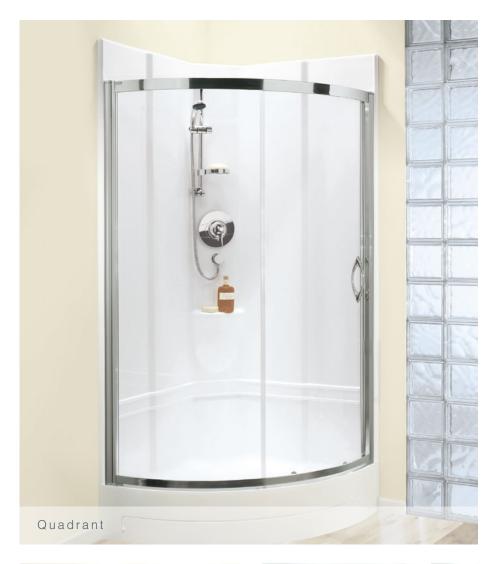

## Sizes and styles for every application

Showerpods can be fitted in both alcoves and corners. There's a range of three sizes for alcoves and for corners you have the choice of a Quadrant or Corner Pod.

### Showerpod styles

Quadrant Pod 880 x 880mm with Sliding Door

Quadrant Pod 980 x 980mm with Sliding Door

Corner Pod 805 x 805mm with Corner Entry Door

Alcove Pod 800 x 805mm with Bi-Fold Door

Alcove Pod 915 x 805mm with Bi-Fold Door