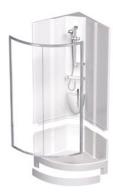

## Sizes and styles for every application

Showerpods can be fitted in both alcoves and corners. There's a range of three sizes for alcoves and for corners you have the choice of a Quadrant or Corner Pod.

### Showerpod styles

Quadrant Pod 880 x 880mm with Sliding Door

Quadrant Pod 980 x 980mm with Sliding Door

Corner Pod 805 x 805mm with Corner Entry Door

Alcove Pod 800 x 805mm with Bi-Fold Door

Alcove Pod 915 x 805mm with Bi-Fold Door