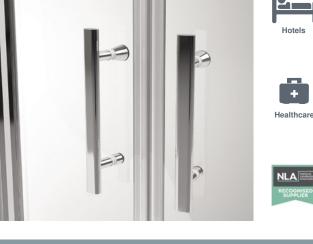

Chrome Cover Caps as featured on our Optima door.

Quick release for easy cleaning.

Polished stainless steel handle.

Built-in shelves provide convenient, easy clean surfaces for shampoo and shower gels.