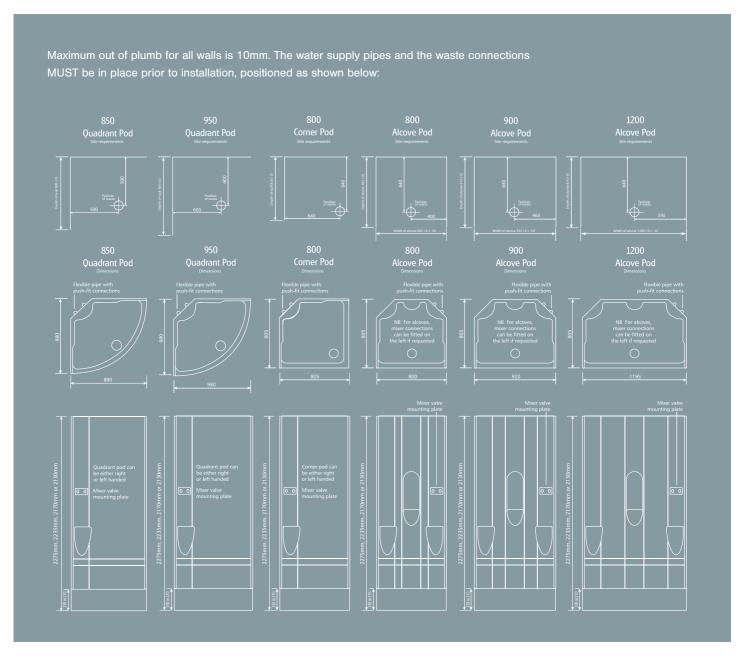

## Sizes and styles for every application

Showerpods can be fitted in both alcoves and corners. There's a range of three sizes for alcoves and for corners you have the choice of a Quadrant or Corner Pod.

### Showerpod styles

Quadrant Pod 880 x 880mm with Sliding Door

Quadrant Pod 980 x 980mm with Sliding Door

Corner Pod 805 x 805mm with Corner Entry Door

Alcove Pod 800 x 805mm with Bi-Fold Door

Alcove Pod 915 x 805mm with Bi-Fold Door

Alcove Pod 1200 x 805mm with Sliding Door

### Site requirements and dimensions

### Ideal for all applications

- Fitted within their own footprint, no need for pre-assembly or additional installation space, beneficial for replacement and refurbishment installations
- Four standard heights available: 2275mm, 2235mm, 2170mm & 2130mm
- Lowline option available

- NATO Codified NCAGE KCY41
- Can accommodate limited mobility fittings
- Can be fitted with wall mounted electric showers
- Shower doors are reversible and alternative options are available
- Riser rail and fixed headsprays available
- Alcove Pods shower fittings can be pre-fitted on the left hand side
- 25 year structural warranty
- Colour options available on request

For full instructions about fitting our Showerpods please visit www.coramshowerpods.co.uk/installation