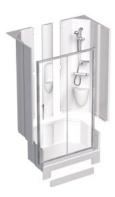

## Sizes and styles for every application

Showerpods can be fitted in both alcoves and corners. There's a range of three sizes for alcoves and for corners you have the choice of a Quadrant or Corner Pod.

### Showerpod styles

Quadrant Pod 880 x 880mm with Sliding Door

Quadrant Pod 980 x 980mm with Sliding Door

Corner Pod 805 x 805mm with Corner Entry Door

Alcove Pod 800 x 805mm with Bi-Fold Door

Alcove Pod 915 x 805mm with Bi-Fold Door

Alcove Pod 1200 x 805mm with Sliding Door