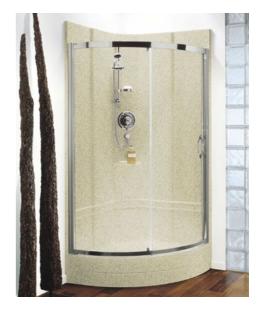

## Sizes and styles for every application

Showerpods can be fitted in both alcoves and corners. There's a range of three sizes for alcoves and for corners you have the choice of a Quadrant or Corner Pod.

### Showerpod styles

Quadrant Pod 880 x 880mm with Sliding Door

Quadrant Pod 980 x 980mm with Sliding Door

Corner Pod 805 x 805mm with Corner Entry Door

Alcove Pod 800 x 805mm with Bi-Fold Door

Alcove Pod 915 x 805mm with Bi-Fold Door