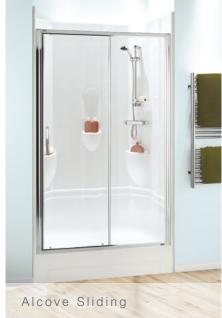

## Sizes and styles for every application

Showerpods can be fitted in both alcoves and corners. There's a range of three sizes for alcoves and for corners you have the choice of a Quadrant or Corner Pod.

### Showerpod styles

Quadrant Pod 880 x 880mm with Sliding Door

Quadrant Pod 980 x 980mm with Sliding Door

Corner Pod 805 x 805mm with Corner Entry Door

Alcove Pod 800 x 805mm with Bi-Fold Door

Alcove Pod 915 x 805mm with Bi-Fold Door

Alcove Pod 1200 x 805mm with Sliding Door