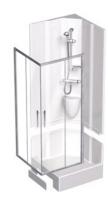

## Sizes and styles for every application

Showerpods can be fitted in both alcoves and corners. There's a range of three sizes for alcoves and for corners you have the choice of a Quadrant or Corner Pod.

### Showerpod styles

Quadrant Pod 880 x 880mm with Sliding Door

Quadrant Pod 980 x 980mm with Sliding Door

Corner Pod 805 x 805mm with Corner Entry Door

Alcove Pod 800 x 805mm with Bi-Fold Door

Alcove Pod 915 x 805mm with Bi-Fold Door