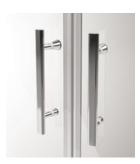

Chrome Cover Caps as featured on our Optima door.

Quick release for easy cleaning.

Polished stainless steel handle.

Built-in shelves provide convenient, easy clean surfaces for shampoo and shower gels.