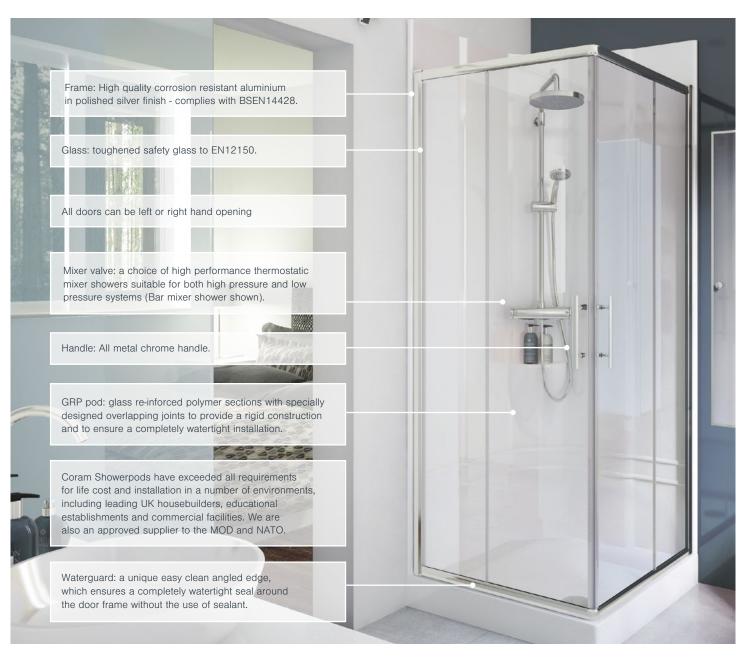

### Outstanding features and flexibility

Chrome Cover Caps as featured on our Optima door.

Quick release for easy cleaning.

Polished stainless steel handle.

Built-in shelves provide convenient, easy clean surfaces for shampoo and shower gels.