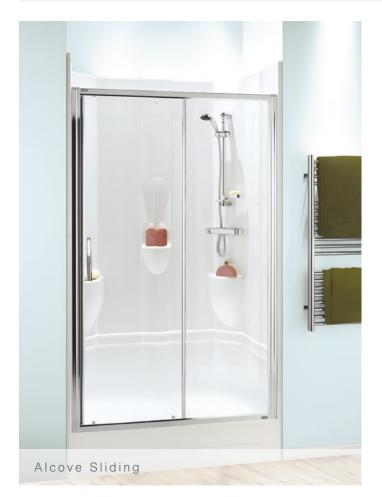

### Showerpod styles

Quadrant Pod 880 x 880mm with Sliding Door

Quadrant Pod 980 x 980mm with Sliding Door

Corner Pod 805 x 805mm with Corner Entry Door

Alcove Pod 800 x 805mm with Bi-Fold Door

Alcove Pod 915 x 805mm with Bi-Fold Door

Alcove Pod 1200 x 805mm with Sliding Door